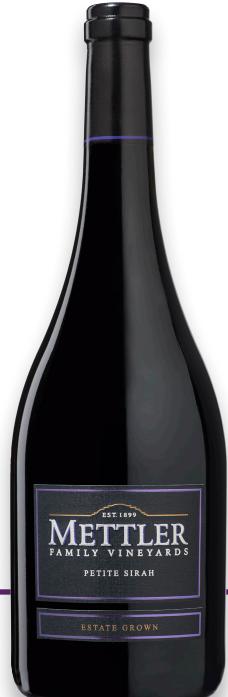

# METTLER FAMILY VINEYARDS

## 2015 Lodi Estate Petite Sirah

#### **HERITAGE**

The Mettler family heritage honors over 100 years and five generations of farming in Lodi with the release of our exceptional Petite Sirah. The size of the crop, the time spent on the vine, and the many months aged in French oak barrels all reflect the care our family took to fully express the potential of this very small and unique portion of our vineyards. The Lodi micro-climate is a true Mediterranean climate—excellent for growing Petite Sirah. The high daytime temperatures are tempered by Delta breezes which flow through the area in the evenings and cool down the fruit dramatically.