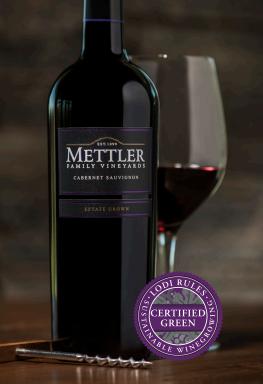

# 2017 LODI ESTATE GROWN CABERNET SAUVIGNON

## VINEYARDS

The grapes chosen for this wine came from four of our outstanding blocks of Cabernet—all of which are sustainably farmed and planted from unique French clones. For each vineyard, the planting and trellis system were customized for the vineyard site Our vineyards are certified through the Lodi Rules for sustainable winegrowing.

### TASTING NOTES

Our 2017 Cabernet Sauvignon opens with inviting aromas of dark cherry, toast, cedar and nutmeg. The delightful blend of dark cherry and plum flavors are fresh with a whisper of vanilla. A soft and velvety mid-palate features moderate tannins and just the right amount of lifted acidity, and the long finish is reminiscent of a fine Bordeaux.

#### TECHNICAL DATA

WINEMAKER Adam Mettler CASES PRODUCED 5,308 ESTATE GROWN ALCOHOL 14.5% WINEGROWERS Mettler Family Vineyards CERTIFIED SUSTAINABLE

METTLERWINE.COM

facebook.com/MettlerFamilyVineyards